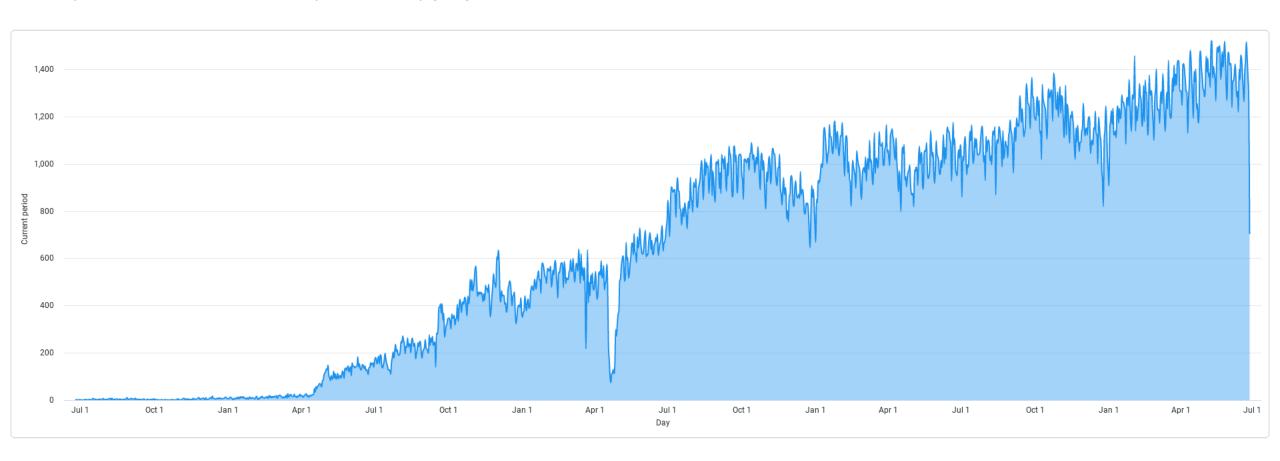

## 6.A. MILESTONE ULYCLINIC WEB PLATFORM TRAFFIC – JUNE 2019 - 2023

### Traffic over Time (comp line)

Select a time period is from 2019/06/25 until 2023/06/26 Compare to is None Group by is Day Select a measure is Site sessions Exclude bots is Yes

Generated by Looker on June 25, 2023 at 2:22 PM UTC

### 6. B. MILESTONE

- 800,000+ visitors (June
   2021- June 2023)
- 30% revisit the platform
- 50,000+ visitors monthly
- 100% Rated it as helpful