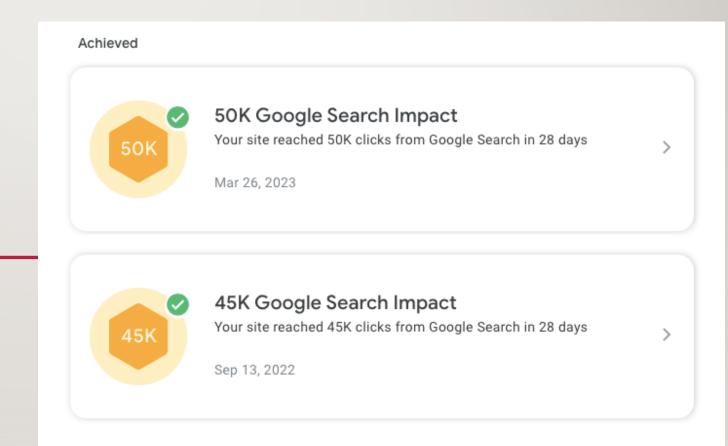

### 6. B. MILESTONE

- 800,000+ visitors (June
   2021- June 2023)
- 30% revisit the platform
- 50,000+ visitors monthly
- 100% Rated it as helpful