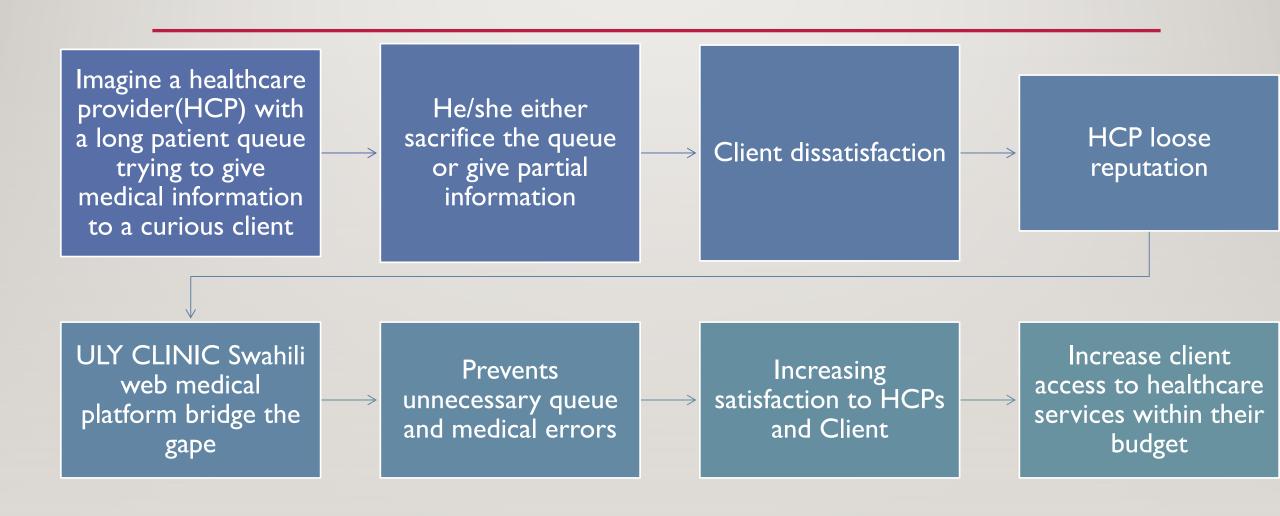

### 2. PROBLEM

Medical treatment errors due to language barrier

Self-treatment practice leading to side effects and drug resistance

Un-available medical platform in Swahili language

Disadvantageous communities have poor access to specialized care

### 3. SOLUTION

Swahili web platform for healthcare professionals and clients to make a reference

Online medical consultation services